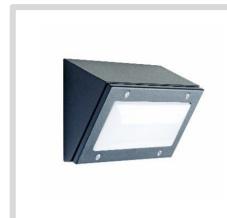

## Specification text

BORGO LED - FP0030

## **BORGO LED**

Wall-mounting luminaire type BORGO LED from SÉCURLITE or technically equivalent:

- Wall version dimensions: 390 x 229 x 129 mm
- Class I IP65 IK11+ / 80J VK46 850°C CRI 80 SDCM 3 photobiological hazard: RG0
- Body and frame in steel graphite grey colour polyester powder-coated finish
- · Opal polycarbonate diffuser
- Stainless steel vandal-resistant screws
- 1 rear cable entry supply terminal block: automatic, dual-entry
- CCT, power, luminaire output and efficacy: refer to the technical data sheet according to product code
- Range available in 3000 and 4000 K
- Lumen maintenance: L80B10 / over 72.000 hours
- Lumen maintenance: L90B50 / 52,000 hours
- 5-year warranty
- · Labelled range Origine France Garantie
- Repairable luminaire. Spare parts available on demand.